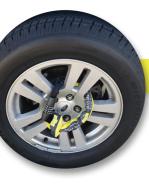

# You've been TAGGED.

### LEARN MORE ABOUT THE TIRE TAG SYSTEM

A vehicle is parked in an unauthorized location creating a violation. No Parking Zone, Handicapped Parking, Fire Zone, Reserved/ Permit Parking.

Applicator "Tags" the vehicle with a device and decal, then enters the violation information into the platform.

The device will need to be returned within 24 hours to any one of the indicated drop-boxes found nearby to avoid an additional fee.

- Save time and money
- Lower your liability
- Take a non-confrontational approach

### **Ongoing Expenses:**

Scan For Demo

The Tire Tag is removed and returned to a drop box by the violator after the payment is made, which eliminates the confrontation between the enforcement agent and the violator.